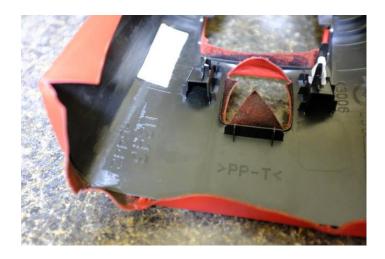

6. Cut small wedges as needed to fit leather around obstructions under the console and allow it to fold over the edges neatly.

7. Turn console over and trim excess. Leave enough leather to fold over the edges underneath.