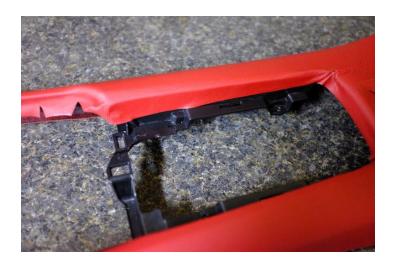

2. Clean center console with alcohol and let dry

the

3. Paint center console and underside of leather with contact cement such as Weldwood. Allow to dry until both sides are tacky (10-15 minutes)

- 4. Carefully align leather with console and press into place. Stretch gently as you go to prevent wrinkles and misalignment.
- 5. Cut leather at cupholder hole as shown. Do not cut all the way to the edge. The leather will stretch over the console at the hole.