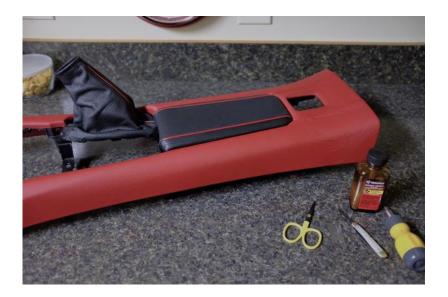

10. Reattach armrest/storage box and parking brake boot.

- 11. Align console clips and press down firmly until they click
- 12. Plug in command module and re-install
- 13. Replace two screws at forward end of console
- 14. Replace shifter trim
- 15. Replace shift knob. ENJOY!