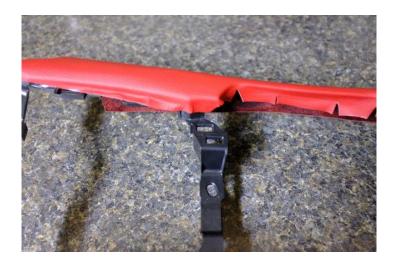

6. Cut small wedges as needed to fit leather around obstructions under the console and allow it to fold over the edges neatly.

7. Turn console over and trim excess. Leave enough leather to fold over the edges underneath.

8. Apply contact cement to underside of console and leather edges as needed. Allow to dry until tacky.

9. Carefully go around the underside of the console, sticking leather down and trimming where necessary for a neat job without bulk.