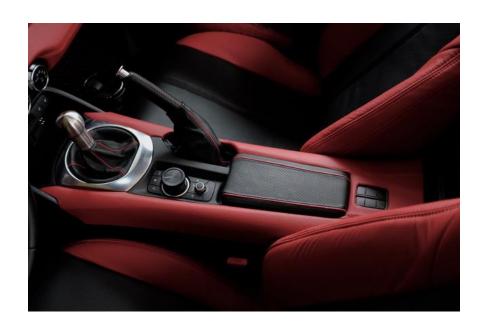

## Covering the MX-5 ND center console with RedlineGoods leather:

- 1. Remove center console from car
  - 1a. Remove shift knob
  - 1b. Remove shifter surround trim
  - 1c. Unscrew two screws at forward end of console
  - 1d. Pull command module sharply at both ends to release clips
  - 1e. Carefully turn command module over and release plug
- 1f. Pull sharply on both sides at the forward end, then both sides at rear end to release clips
  - 1g. Guide parking brake boot over end of lever and remove
  - 1h. Remove parking brake boot from console
  - 1i. Turn console over and remove armrest/storage box by unscrewing silver screw on the bottom. Set armrest box aside.

2. Clean center console with alcohol and let dry

the

3. Paint center console and underside of leather with contact cement such as Weldwood. Allow to dry until both sides are tacky (10-15 minutes)

- 4. Carefully align leather with console and press into place. Stretch gently as you go to prevent wrinkles and misalignment.
- 5. Cut leather at cupholder hole as shown. Do not cut all the way to the edge. The leather will stretch over the console at the hole.

6. Cut small wedges as needed to fit leather around obstructions under the console and allow it to fold over the edges neatly.

7. Turn console over and trim excess. Leave enough leather to fold over the edges underneath.

8. Apply contact cement to underside of console and leather edges as needed. Allow to dry until tacky.

9. Carefully go around the underside of the console, sticking leather down and trimming where necessary for a neat job without bulk.

10. Reattach armrest/storage box and parking brake boot.

- 11. Align console clips and press down firmly until they click
- 12. Plug in command module and re-install
- 13. Replace two screws at forward end of console
- 14. Replace shifter trim
- 15. Replace shift knob. ENJOY!