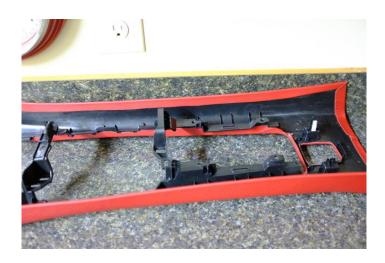

8. Apply contact cement to underside of console and leather edges as needed. Allow to dry until tacky.

9. Carefully go around the underside of the console, sticking leather down and trimming where necessary for a neat job without bulk.