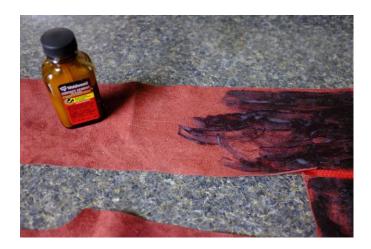

2. Clean center console with alcohol and let dry

the

3. Paint center console and underside of leather with contact cement such as Weldwood. Allow to dry until both sides are tacky (10-15 minutes)

- 4. Carefully align leather with console and press into place. Stretch gently as you go to prevent wrinkles and misalignment.
- 5. Cut leather at cupholder hole as shown. Do not cut all the way to the edge. The leather will stretch over the console at the hole.