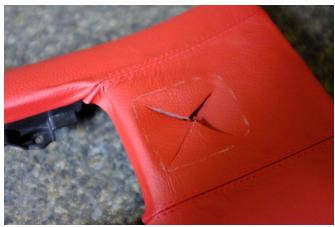

2. Clean center console with alcohol and let dry

the

3. Paint center console and underside of leather with contact cement such as Weldwood. Allow to dry until both sides are tacky (10-15 minutes)

- 4. Carefully align leather with console and press into place. Stretch gently as you go to prevent wrinkles and misalignment.
- 5. Cut leather at cupholder hole as shown. Do not cut all the way to the edge. The leather will stretch over the console at the hole.