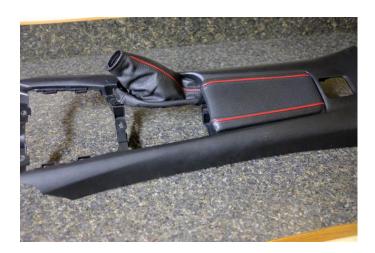

## Covering the MX-5 ND center console with RedlineGoods leather:

- 1. Remove center console from car
  - 1a. Remove shift knob
  - 1b. Remove shifter surround trim
  - 1c. Unscrew two screws at forward end of console
  - 1d. Pull command module sharply at both ends to release clips
  - 1e. Carefully turn command module over and release plug
- 1f. Pull sharply on both sides at the forward end, then both sides at rear end to release clips
  - 1g. Guide parking brake boot over end of lever and remove
  - 1h. Remove parking brake boot from console
  - 1i. Turn console over and remove armrest/storage box by unscrewing silver screw on the bottom. Set armrest box aside.